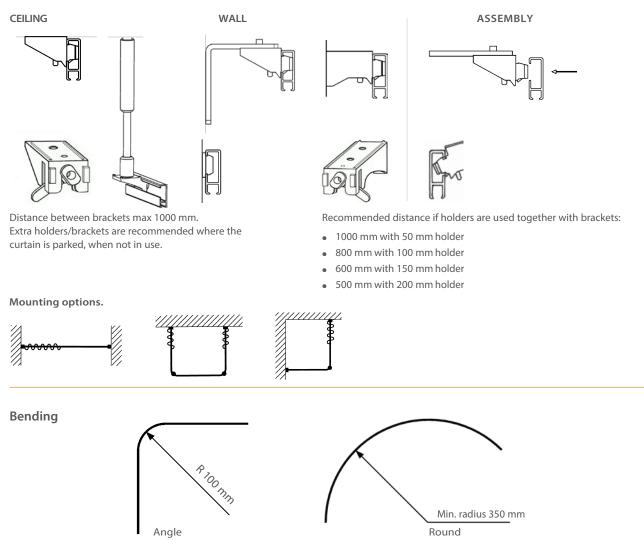

- Material: aluminium
- Color: white (RAL 9003)
- Manufacture: produced and extruded by Hydro, Sweden
- Operation: manually
- Length: 6000 mm without joint
- Mounting: ceiling, wall, niche and pendant
- Bending: angle and round
- Textile weight: medium (max. 5 kg per 6 m track)
- Silicone treated
- Optional: hole punched track for easier insertion and removal of the gliders

## Mounting

The track can be bent into complicated shapes, even in combinations of angle and round bending. Important! Front and back need to be specified on drawing/order. Contact Customer Service for more detailed information.