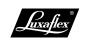

- Material: aluminium
- Color: white (RAL 9003)
- Manufacture: produced and extruded by Hydro, Sweden
- Operation: manually
- Length: 6000 mm without joint
- Mounting: ceiling, wall, niche and pendant
- Bending: angle and round
- Textile weight: medium (max. 5 kg per 6 m track)
- Silicone treated
- Optional: hole punched track for easier insertion and removal of the gliders

## Mounting

The track can be bent into complicated shapes, even in combinations of angle and round bending. Important! Front and back need to be specified on drawing/order. Contact Customer Service for more detailed information.