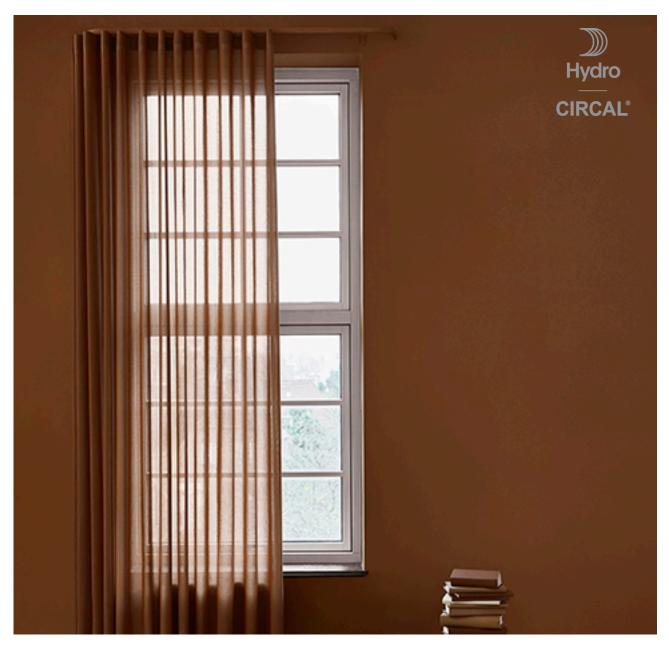

## **ELITE DESIGN TRACK HYDRO CIRCAL®**

The Elite Design Hydro CIRCAL®, found in our curtain track portfolio, is made of minimum 75% recycled aluminium. The track is manufactured locally in Vetlanda (Sweden) with low emissions during the process. As the name reviels, the track is based on the original Luxaflex® Elite track, but with a rounded front. The track is used for most curtain suspensions, from light to medium heavy. Easy mounting with snap function. Used with a variety of different gliders, both regular and glider on cord, same assecories as the original Luxaflex® Elite.