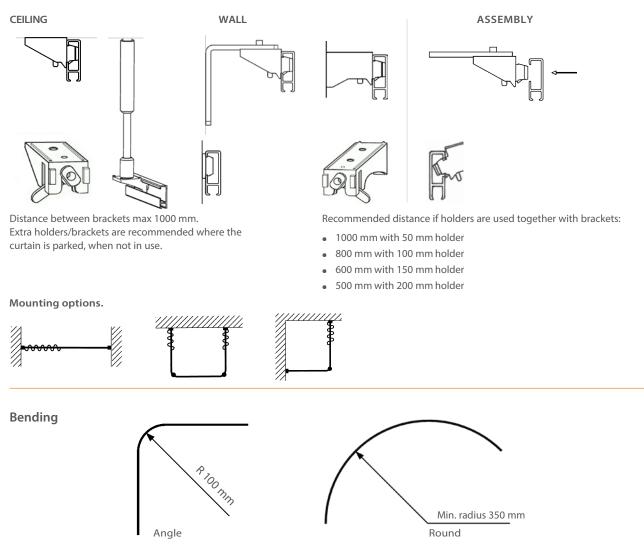

## Mounting

The track can be bent into complicated shapes, even in combinations of angle and round bending. Important! Front and back need to be specified on drawing/order. Contact Customer Service for more detailed information.