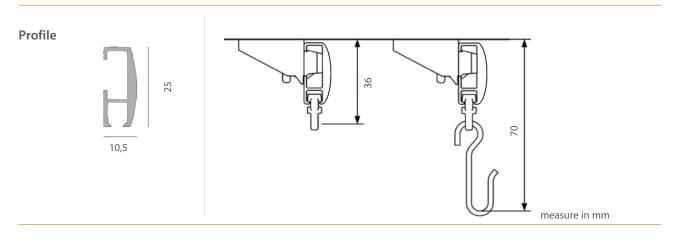

- Material: aluminium
- Color: white (RAL 9003), black and gold
- Manufacture: produced and extruded by Hydro, Sweden
- Operation: manually
- Length: 6000 mm without joint
- Mounting: ceiling, wall, niche and pendant
- Bending: angle and round
- Textile weight: medium (max. 8 kg per 6 m track)
- Silicone treated
- Optional: hole punched track for easier insertion and removal of the gliders